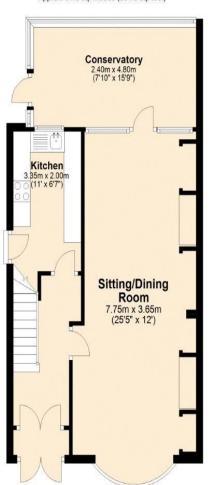

### **Ground Floor**

Approx. 54.3 sq. metres (584.0 sq. feet)

# First Floor Approx. 43.5 sq. metres (468.0 sq. feet)

Total area: approx. 97.7 sq. metres (1052.0 sq. feet)

This plan is for illustration purposes only and should be used as such by any prospective purchaser. Whilst every attempt has been made to ensure the accuracy of the floor plan contained here, measurements of doors, windows, rooms and any other items are approximate and no responsibility is taken for any error, omission or mis-statement.

# Accommodation

The accommodation briefly comprises a porch door opening to the front door. The front door opens to the entrance hall with doors to the through lounge and the kitchen. The though lounge has a door to the lean to rear extension. The kitchen is fitted with wall and base level units, a sink and drainer, a gas cooker point, plumbing for a washing machine, space for a fridge/ freezer and there is a door to the rear garden.