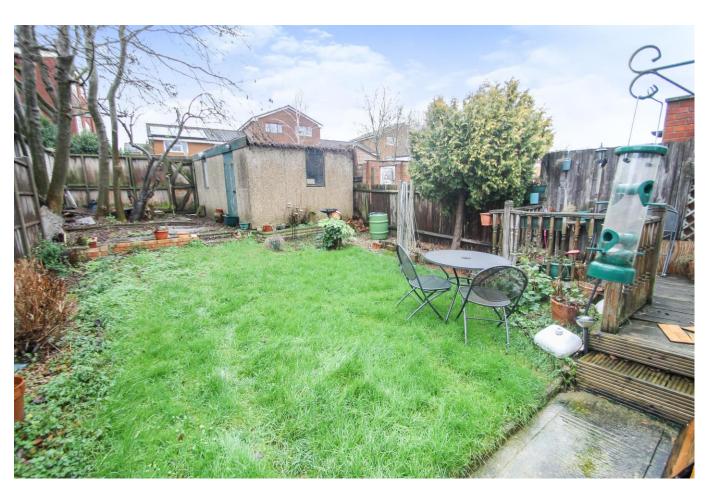

Outside the property are front and rear gardens. There is a garage at the rear of the garden which is accessed via a gated service road.