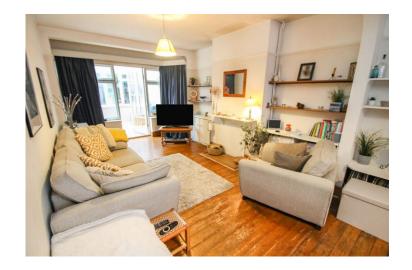

# Accommodation

The accommodation briefly comprises a porch door opening to the front door. The front door opens to the entrance hall with doors to the through lounge and the kitchen. The though lounge has a door to the lean to rear extension. The kitchen is fitted with wall and base level units, a sink and drainer, a gas cooker point, plumbing for a washing machine, space for a fridge/ freezer and there is a door to the rear garden.