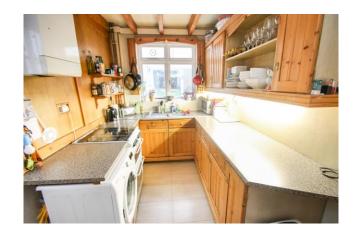

# Accommodation

The accommodation briefly comprises a porch door opening to the front door. The front door opens to the entrance hall with doors to the through lounge and the kitchen. The though lounge has a door to the lean to rear extension. The kitchen is fitted with wall and base level units, a sink and drainer, a gas cooker point, plumbing for a washing machine, space for a fridge/ freezer and there is a door to the rear garden.