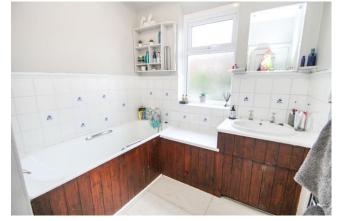

Stairs lead to the first floor landing with doors to three bedrooms, the bathroom, separate W.C and there is access to the loft via a pull down ladder. There are two double bedrooms and one single bedroom.