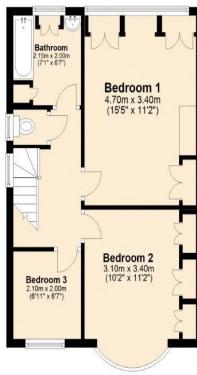

# First Floor Approx. 43.5 sq. metres (468.0 sq. feet)

Total area: approx. 97.7 sq. metres (1052.0 sq. feet)

This plan is for illustration purposes only and should be used as such by any prospective purchaser. Whilst every attempt has been made to ensure the accuracy of the floor plan contained here, measurements of doors, windows, rooms and any other items are approximate and no responsibility is taken for any error, omission or mis-statement.

Stairs lead to the first floor landing with doors to three bedrooms, the bathroom, separate W.C and there is access to the loft via a pull down ladder. There are two double bedrooms and one single bedroom.